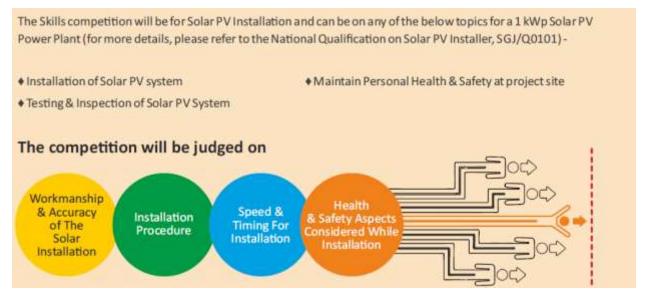

### About Solar Skills Competition:

Skill Council for Green Jobs in association with GERMI and UBM, launched the "Solar Skills Competition" in Renewable Energy India Expo on 21st September 2017 at 10:30 a.m. onwards at India Expo Centre, Greater Noida. The competition focused on workmanship & accuracy, installation procedure, speed & timing for installation and health & safety aspects. The event marked a beginning of competitive and quality learning amongst personnel in this sector; and also exhibited industry's commitment towards "Skill India Mission" of Government of India.

# Detailed Evaluation Criteria for Solar Skills Competition

| <u>S.no</u> | Aspects                               | Criteria                                                            | Judge<br>1 | Judge<br>2 | Judge<br>3 |
|-------------|---------------------------------------|---------------------------------------------------------------------|------------|------------|------------|
| 1           | Workmanship<br>& Accuracy<br>20 Marks | Identify methods of moving tools and equipment's to work area       |            |            |            |
|             |                                       | Identify and choose right equipements for particular application    |            |            |            |
|             |                                       | Proper method and procedure for using the tools                     |            |            |            |
|             |                                       | Proper installation procedure followed                              |            |            |            |
|             |                                       | Quality of installation                                             |            |            |            |
|             |                                       | Total                                                               |            |            |            |
|             |                                       |                                                                     |            |            |            |
| 2           | Installation                          | Install mounting posts, roof attachments and                        |            |            |            |
|             | Procedure                             | anchors                                                             |            |            |            |
|             | 40 Marks                              | Install module support/racking frame                                |            |            |            |
|             |                                       | Install, secure and fasten the modules                              |            |            |            |
|             |                                       | Torque module fastners                                              |            |            |            |
|             |                                       | Terminate fine stranded cables / crimpring                          |            |            |            |
|             |                                       | Install and connect the cables for modules                          |            |            |            |
|             |                                       | Dismantle safety Power Plant in accordance with sequence and remove |            |            |            |
|             |                                       |                                                                     |            |            |            |

|                                                                                                                 |                                                                                          | from worksite to clear work area (additional marks)                                                              |  |  |  |  |  |
|-----------------------------------------------------------------------------------------------------------------|------------------------------------------------------------------------------------------|------------------------------------------------------------------------------------------------------------------|--|--|--|--|--|
|                                                                                                                 |                                                                                          | Total                                                                                                            |  |  |  |  |  |
| 3                                                                                                               | Speed &<br>Timing For<br>Installation<br>Max: 20<br>Marks                                | Timing for selection of proper equipements Scheduling and squencing of different activities durring installation |  |  |  |  |  |
|                                                                                                                 |                                                                                          | Timing for installation / the given task                                                                         |  |  |  |  |  |
|                                                                                                                 |                                                                                          | Team work                                                                                                        |  |  |  |  |  |
|                                                                                                                 |                                                                                          | Total                                                                                                            |  |  |  |  |  |
| 4                                                                                                               | Health<br>& Safety<br>Aspects<br>Considered<br>While<br>Installation<br>Max: 20<br>Marks | Select the required PPE Use of required PPE for woring at height specially safety harness                        |  |  |  |  |  |
|                                                                                                                 |                                                                                          | Inspect/ install fall protection and perimeter protection equipment ensuring adequacy for work                   |  |  |  |  |  |
|                                                                                                                 |                                                                                          | Use Proper PPE for particular application                                                                        |  |  |  |  |  |
|                                                                                                                 |                                                                                          | safe work environment during instllation                                                                         |  |  |  |  |  |
|                                                                                                                 |                                                                                          | Total                                                                                                            |  |  |  |  |  |
|                                                                                                                 |                                                                                          | TOTAL SCORE<br>MAX: 100                                                                                          |  |  |  |  |  |
| Dismantle the solar Power Plant safely in accordance with sequence and remove from worksite to clear work area. |                                                                                          |                                                                                                                  |  |  |  |  |  |