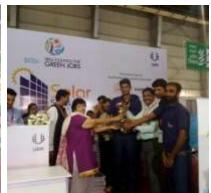

e in field of Solar Energy. Kapil posses vast knowledge in design and engineering, consulting services. Have provided consulting in various countries India, Germany, UAE, Bangladesh, Nepal, Malaysia. During his tenure, Kapil has worked on variety of projects, like

- Solar-Wind Hybrid
- Solar-Diesel-Storage Hybrid (Island Electrification)
- Roof Top Solar PV (10kW to large scale industrial shed >5MW)
- Large ground mounted projects (1MW to 250MW)

In terms of capacity, Kapil has delivered more than 2GW of design & engineering, consulting assignments.



#### Results









# WINNERS OF THE SOLAR SKILLS COMPETITION

BEST SOLAR INSTALLATION ORGANIZATION

BEST SOLAR SKILLS TRAINING INSTITUTION

Winner

Runners-up

Winner

Runners-up









# Pictures of the Event