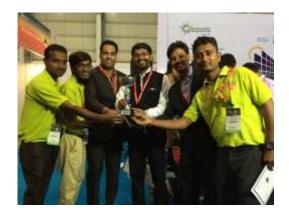

field of Solar Energy. Kapil posses vast knowledge in design and engineering, consulting services. Have provided consulting in various countries India, Germany, UAE, Bangladesh, Nepal, Malaysia. During his tenure, Kapil has worked on variety of projects, like

- Solar-Wind Hybrid
- Solar-Diesel-Storage Hybrid (Island Electrification)
- Roof Top Solar PV (10kW to large scale industrial shed >5MW)
- Large ground mounted projects (1MW to 250MW)

In terms of capacity, Kapil has delivered more than 2GW of design & engineering, consulting assignments.



#### Results









# WINNERS OF THE SOLAR SKILLS COMPETITION

BEST SOLAR INSTALLATION ORGANIZATION

BEST SOLAR SKILLS TRAINING INSTITUTION

Winner

Runners-up

Winner

Runners-up









# Pictures of the Event